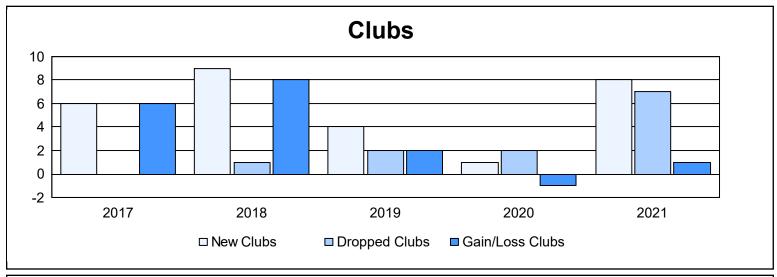

District B 7

As of June 2021 Cumulative

| Year      | New<br>Clubs | Dropped<br>Clubs | Gain/<br>Loss<br>Clubs | New<br>Members | Charter<br>Members | Reinstate<br>Members | Transfer<br>Members | Total<br>Member<br>Added | Total<br>Members<br>Dropped | Gain/<br>Loss<br>Members |
|-----------|--------------|------------------|------------------------|----------------|--------------------|----------------------|---------------------|--------------------------|-----------------------------|--------------------------|
| 2016-2017 | 6            | 0                | 6                      | 355            | 142                | 7                    | 8                   | 512                      | 224                         | 288                      |
| 2017-2018 | 9            | 1                | 8                      | 277            | 223                | 28                   | 25                  | 553                      | 377                         | 176                      |
| 2018-2019 | 4            | 2                | 2                      | 106            | 109                | 11                   | 11                  | 237                      | 533                         | -296                     |
| 2019-2020 | 1            | 2                | -1                     | 171            | 49                 | 15                   | 19                  | 254                      | 268                         | -14                      |
| 2020-2021 | 8            | 7                | 1                      | 208            | 169                | 18                   | 10                  | 405                      | 369                         | 36                       |
| Average   | 6            | 2                | 3                      | 223            | 138                | 16                   | 15                  | 392                      | 354                         | 38                       |