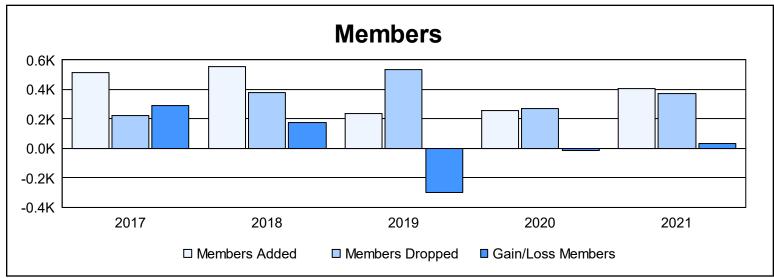

District B 7

As of June 2021 Cumulative

| Year      | New<br>Clubs | Dropped<br>Clubs | Gain/<br>Loss<br>Clubs | New<br>Members | Charter<br>Members | Reinstate<br>Members | Transfer<br>Members | Total<br>Member<br>Added | Total<br>Members<br>Dropped | Gain/<br>Loss<br>Members |
|-----------|--------------|------------------|------------------------|----------------|--------------------|----------------------|---------------------|--------------------------|-----------------------------|--------------------------|
| 2016-2017 | 6            | 0                | 6                      | 355            | 142                | 7                    | 8                   | 512                      | 224                         | 288                      |
| 2017-2018 | 9            | 1                | 8                      | 277            | 223                | 28                   | 25                  | 553                      | 377                         | 176                      |
| 2018-2019 | 4            | 2                | 2                      | 106            | 109                | 11                   | 11                  | 237                      | 533                         | -296                     |
| 2019-2020 | 1            | 2                | -1                     | 171            | 49                 | 15                   | 19                  | 254                      | 268                         | -14                      |
| 2020-2021 | 8            | 7                | 1                      | 208            | 169                | 18                   | 10                  | 405                      | 369                         | 36                       |
| Average   | 6            | 2                | 3                      | 223            | 138                | 16                   | 15                  | 392                      | 354                         | 38                       |